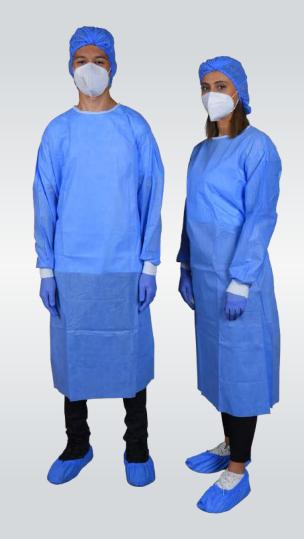

### **Application:**

Our surgical gown is to be worn by medical staff during surgery. The fabric feature is blue SMS fabric. The apron features a loop neck closure for a custom fit without gaps. Cuffs at the wrists for added protection. Long sleeved gown with open back, under knee length used in surgical/operating room