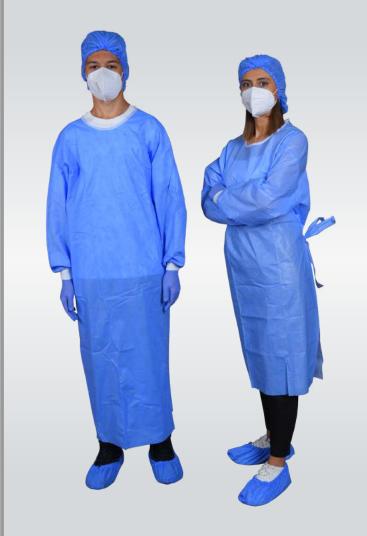

### **Application:**

Our surgical gown is to be worn by medical staff during surgery. The fabric feature is blue SMS fabric. The apron features a loop neck closure for a custom fit without gaps. Cuffs at the wrists for added protection. Long sleeved gown with open back, under knee length used in surgical/operating room